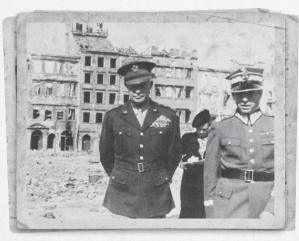

|
|                                                                                                                                                     |

## Section 9

# Restoration

Chapters 22-23

Our experience showed us that if people just take some time and put aside their religious, ethnic, or racial differences, this world would be a much better place to live in!



Community rebuilds post-war Leipzig, Germany. Photo: Deutsche Fotothek.

## Vocabulary

Define the following words found in chapters 22-23. Definitions can be interpreted from the text or from a dictionary. Also, list and define one other new word that you learned from this section. Clandestine (page 217): \_\_\_\_\_\_ Mandate (page 218): \_\_\_\_\_ Monotonous (page 221): Bureaucratic (page 232): New Word :



General Dwight Eisenhower during his visit in Warsaw, 1945. Photo: Wikimedia Commons.

## The Knoblauch Family's Journey

After liberation, many Holocaust survivors found themselves without homes to return to. Over the years, new families occupied residencies of those removed by the Nazis.

Review the descriptions below of Oskar's family's journey after the Holocaust indicated on the map below.



- Oskar and Szymek left Kraków for jobs in Katowice. One week later, Ruzia, Rose, and Symcha followed. Ilse, who was pregnant, and her husband, Elek, headed for Palestine but were detained in Italy.
- When Poland initiated a draft, Oskar, Szymek, and the family attempted to emigrate to **Palestine**. Their journey began by train to **Prague** to a displaced persons camp in **Plzen**, Czech Repu