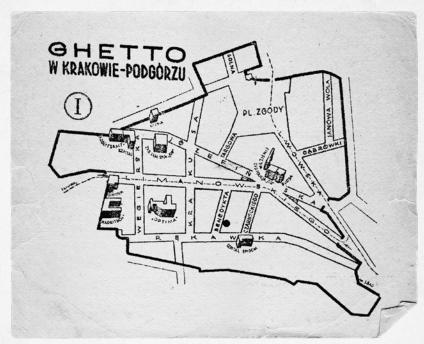

3. Oskar and his family again attempted to escape the Nazi regime by traveling to the Soviet Union. Using the map, draw a line from Kraków to the Soviet Union. Did the Knoblauch family make it to the Soviet Union?