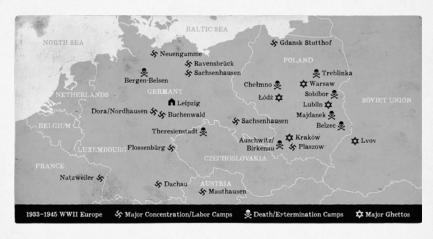

6. Oskar and his family sought refuge by moving from Leipzig, Germany, to Kraków, Poland. Find Leipzig and Kraków on the map below. Draw a line connecting the two cities to trace Oskar's family's journey.

3. Oskar and his family again attempted to escape the Nazi regime by traveling to the Soviet Union. Using the map, draw a line from Kraków to the Soviet Union. Did the Knoblauch family make it to the Soviet Union?