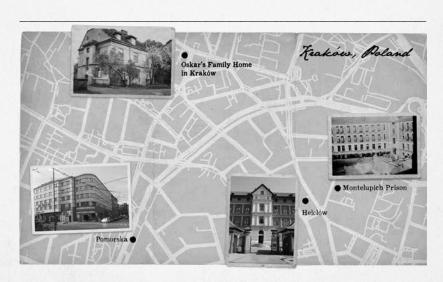

1. According to Oskar, as the Nazi regime began to take over surrounding countries, why didn't Jewish people leave Europe?

| The Knoblauch home in Kraków, Poland.                                                                                                                                                                                                                  |                                                                                                |
|--------------------------------------------------------------------------------------------------------------------------------------------------------------------------------------------------------------------------------------------------------|------------------------------------------------------------------------------------------------|
|                                                                                                                                                                                                                                                        |                                                                                                |
| 2. Oskar discusses the poem at t titled The New Colossus, written Emma Lazarus. One selection sta Give me your tired, your poor Your huddled masses yearnin The wretched refuse of your Send these, the homeless, tem I lift my lamp beside the golden | by the Jewish American writer ates:  r, g to be breathe free, teeming shore. upest-tost to me, |
| From your reading, how was the How does this poem's meaning p                                                                                                                                                                                          | is poem relevant to 1939?                                                                      |