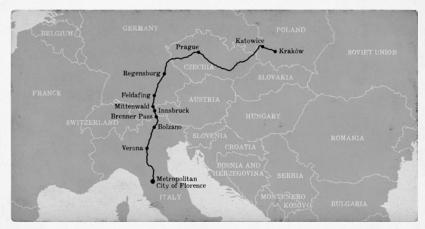

6. Oskar and his family sought refuge by moving from Leipzig, Germany, to Kraków, Poland. Find Leipzig and Kraków on the map below. Draw a line connecting the two cities to trace Oskar's family's journey.

3. Oskar and his family again attempted to escape the Nazi regime by traveling to the Soviet Union. Using the map, draw a line from Kraków to the Soviet Union. Did the Knoblauch family make it to the Soviet Union?