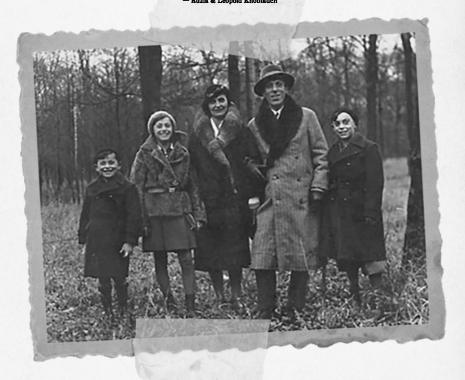

| uestions: Chapter 2                                     |                                                                   |
|---------------------------------------------------------|-------------------------------------------------------------------|
| List three examples from                                | n the text that demonstrates the                                  |
|                                                         | influence on the German people.                                   |
|                                                         |                                                                   |
|                                                         |                                                                   |
|                                                         |                                                                   |
|                                                         |                                                                   |
|                                                         |                                                                   |
|                                                         |                                                                   |
|                                                         |                                                                   |
|                                                         |                                                                   |
| How do you think Oskar                                  | 's narents were feeling about the rise                            |
|                                                         | 's parents were feeling about the rise                            |
|                                                         |                                                                   |
|                                                         |                                                                   |
|                                                         |                                                                   |
|                                                         |                                                                   |
|                                                         |                                                                   |
| . How do you think Oskar<br>f the Nazi Party? Cite evid |                                                                   |
|                                                         | dence from the text.  From left: sister Ilse, Oskar, cousin Rose, |
|                                                         | dence from the text.                                              |