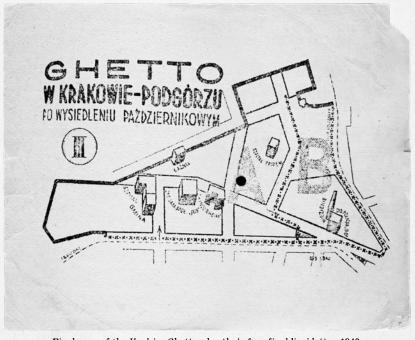

3. Oskar and his family again attempted to escape the Nazi regime by traveling to the Soviet Union. Using the map, draw a line from Kraków to the Soviet Union. Did the Knoblauch family make it to the Soviet Union?

View of the gate at the Kraków Ghetto, circa 1941. Photo: United States Holocaust Memorial Museum, courtesy of Instytut Pamieci Narodowej.

· This reminds me of ...

4. At the beginning of the chapter, Oskar describes the many ways in which life changed in Poland after Nazi occupation. On page 49, Oskar explains his reaction following a day of being badly mistreated.