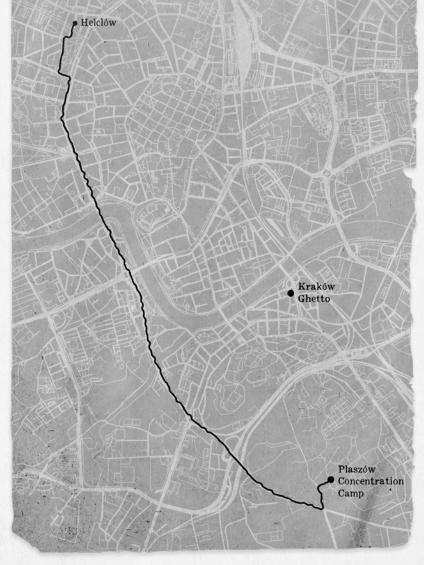

6. Oskar and his family sought refuge by moving from Leipzig, Germany, to Kraków, Poland. Find Leipzig and Kraków on the map below. Draw a line connecting the two cities to trace Oskar's family's journey.

3. Oskar and his family again attempted to escape the Nazi regime by traveling to the Soviet Union. Using the map, draw a line from Kraków to the Soviet Union. Did the Knoblauch family make it to the Soviet Union?