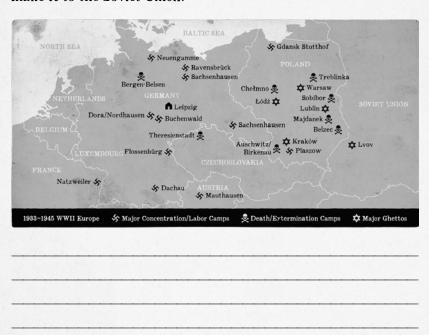

6. Oskar and his family sought refuge by moving from Leipzig, Germany, to Kraków, Poland. Find Leipzig and Kraków on the map below. Draw a line connecting the two cities to trace Oskar's family's journey.

3. Oskar and his family again attempted to escape the Nazi regime by traveling to the Soviet Union. Using the map, draw a line from Kraków to the Soviet Union. Did the Knoblauch family make it to the Soviet Union?