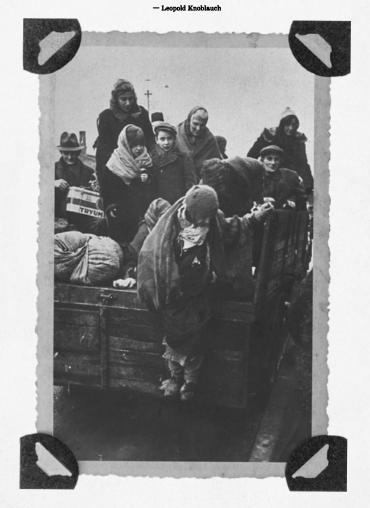

# Persevere

Chapters 4-6

As long as we are together as a family, that's all that matters!

Jewish people from the Kraków Ghetto, who have been rounded up for deportation, are crowded onto the back of a truck in 1942. Photo: United States Holocaust Memorial Museum, courtesy of Archiwum Panstwowe w Krakowie.