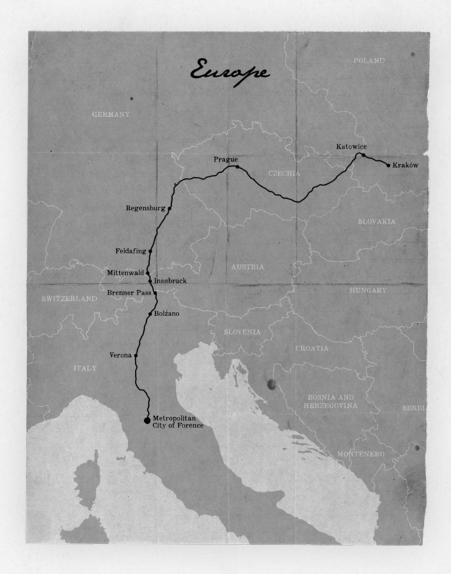

6. Oskar and his family sought refuge by moving from Leipzig, Germany, to Kraków, Poland. Find Leipzig and Kraków on the map below. Draw a line connecting the two cities to trace Oskar's family's journey.

3. Oskar and his family again attempted to escape the Nazi regime by traveling to the Soviet Union. Using the map, draw a line from Kraków to the Soviet Union. Did the Knoblauch family make it to the Soviet Union?