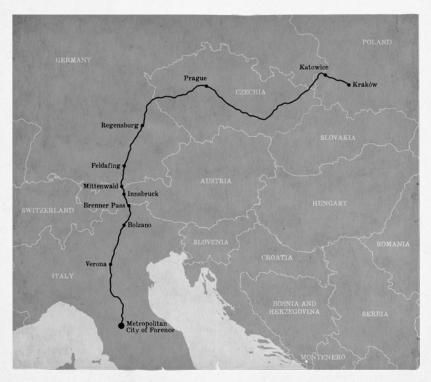

6. Oskar and his family sought refuge by moving from Leipzig, Germany, to Kraków, Poland. Find Leipzig and Kraków on the map below. Draw a line connecting the two cities to trace Oskar's family's journey.

3. Oskar and his family again attempted to escape the Nazi regime by traveling to the Soviet Union. Using the map, draw a line from Kraków to the Soviet Union. Did the Knoblauch family make it to the Soviet Union?