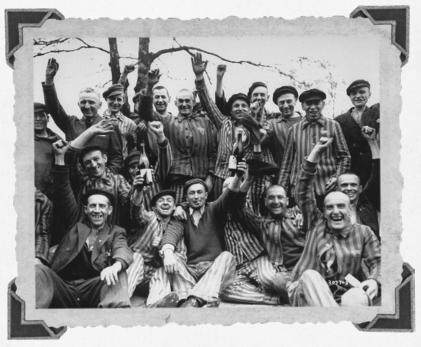

# A Boy's Story, A Man's Memory

Surviving the Holocaust: 1933 - 1945

Student Journal

For Oskar. The lessons of love, respect, and perseverance passed down from your parents to you will eternally ignite sparks of hope for generations to come and inspire us to be the best versions of ourselves. On behalf of the thousands of lives you have touched, including my own, thank you.