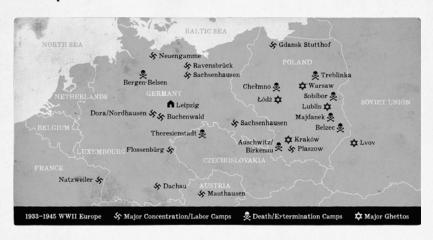

6. Oskar and his family sought refuge by moving from Leipzig, Germany, to Kraków, Poland. Find Leipzig and Kraków on the map below. Draw a line connecting the two cities to trace Oskar's family's journey.

3. Oskar and his family again attempted to escape the Nazi regime by traveling to the Soviet Union. Using the map, draw a line from Kraków to the Soviet Union. Did the Knoblauch family make it to the Soviet Union?