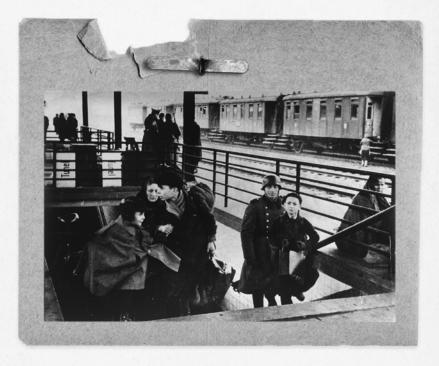

1. According to Oskar, as the Nazi regime began to take over surrounding countries, why didn't Jewish people leave Europe?

| The Knoblauch home in Kraków, Poland.                                                                                                                                                                                                                  |                                                                                                |
|--------------------------------------------------------------------------------------------------------------------------------------------------------------------------------------------------------------------------------------------------------|------------------------------------------------------------------------------------------------|
|                                                                                                                                                                                                                                                        |                                                                                                |
| 2. Oskar discusses the poem at t titled The New Colossus, written Emma Lazarus. One selection sta Give me your tired, your poor Your huddled masses yearnin The wretched refuse of your Send these, the homeless, tem I lift my lamp beside the golden | by the Jewish American writer ates:  r, g to be breathe free, teeming shore. upest-tost to me, |
| From your reading, how was the How does this poem's meaning p                                                                                                                                                                                          | is poem relevant to 1939?                                                                      |

3. Oskar and his family again attempted to escape the Nazi regime by traveling to the Soviet Union. Using the map, draw a line from Kraków to the Soviet Union. Did the Knoblauch family make it to the Soviet Union?